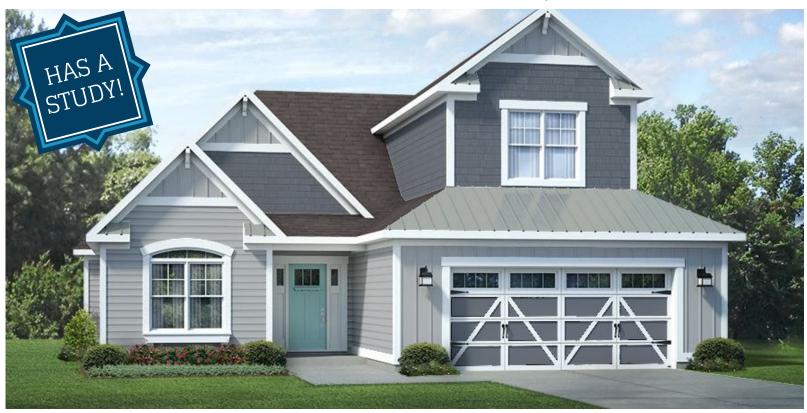

## THE IPSWICH

\$359,900

### 2,450 SQFT | 3 BEDROOMS | 3.5 BATHS

#### **EXTERIOR**

- James Hardie Siding
- Metal roof accent
- Fully sodded lawn with multi-zone Irrigation System
- Huge screened porch with ceiling fan/light fixture