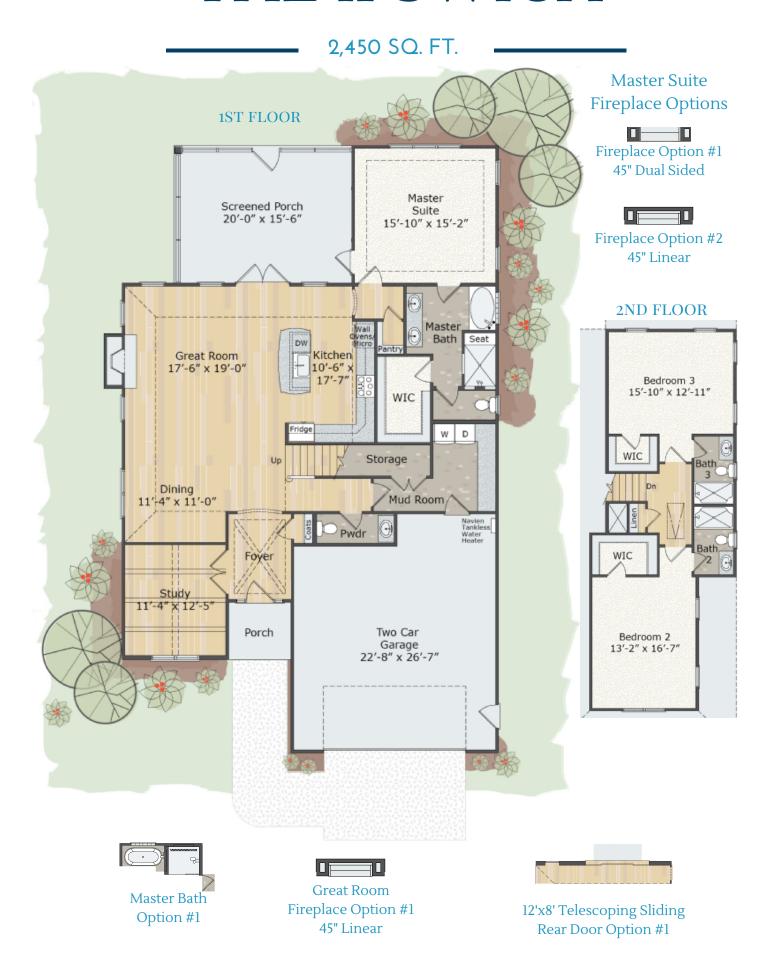

### 2,450 SQFT | 3 BEDROOMS | 3.5 BATHS

#### INTERIOR

- Stunning cross coffer ceiling & wainscoting in Foyer
- Vaulted ceilings accentuate open floor plan through the Great Room, Kitchen & Dining Nook
- Study with accent ceiling beams & hardwoods
- Optional 12' Telescoping sliding doors to from Great Room to the expansive Screen Porch
- Dual 2nd floor Guest Rooms with en suite baths & WIC

#### **MASTER SUITE**

- Located on the 1st Floor
- Presidential ceiling with ambient rope lighting
- Optional fireplace with tile surround & custom trim

#### **MASTER BATH**

- Tiled master bath shower with mosaic accent strip, bench seat & storage niches
- Dual shower heads include a handheld & stationary
- Drop-in tub with tile surround & privacy glass window
- Dual sink vanity with coordinating framed mirrors
- Spa Bath upgrade option available!